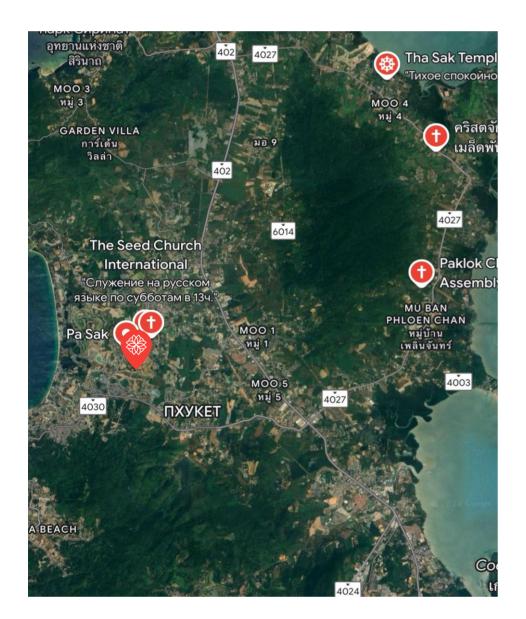

#### LOCATION ADVANTAGES AND TARGET AUDIENCE

ALLTHAI Vista Palms Center is ideally located within a 5-kilometer radius of major residential and tourist areas, home to approximately 70,000 people, according to Population Explorer analytics. This positioning offers significant potential for a steady stream of visitors, while the surrounding luxury villas attract affluent clients who value convenience and comfort. Additionally, a large residential complex is currently under construction directly across from the center, further expanding the potential visitor base.

#### ADDITIONAL POINTS OF ATTRACTION

Nearby, there is a church that draws many European visitors, adding another point of interest and enhancing the center's appeal within the local cultural and social landscape.