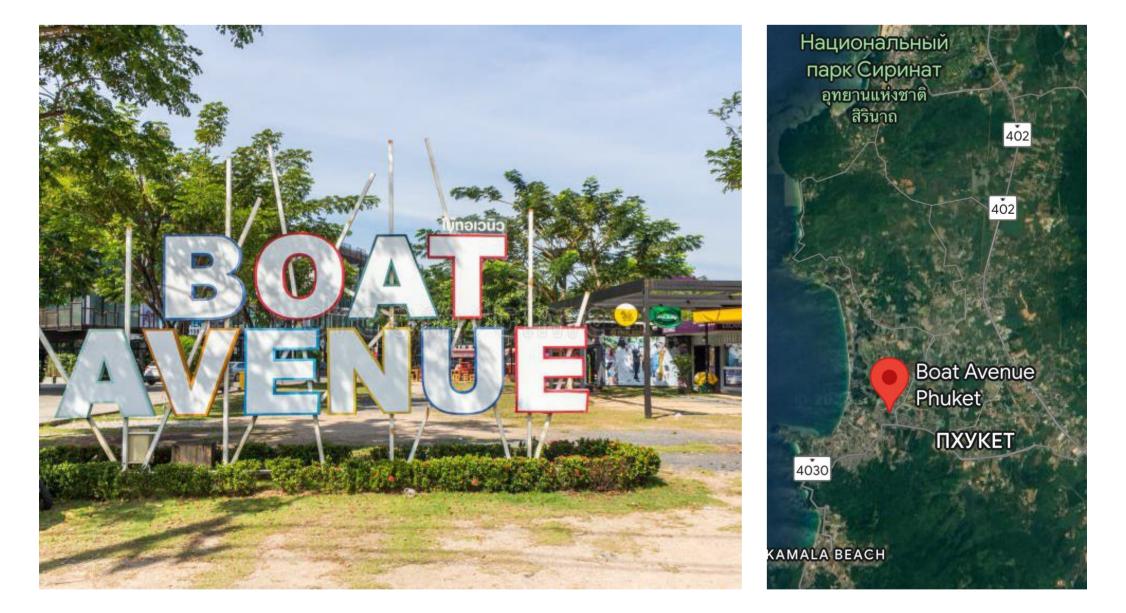

## COMPETITORS

Within a 5-kilometer radius, the center faces only two main competitors — Boat Avenue and Porto de Phuket, which offer a limited range of services tailored to standard consumer needs. In contrast, ALLTHAI Vista Palms Center stands out with its multifunctional and thoughtfully designed infrastructure, allowing visitors to spend an entire day enjoying the unique atmosphere and wide array of services.